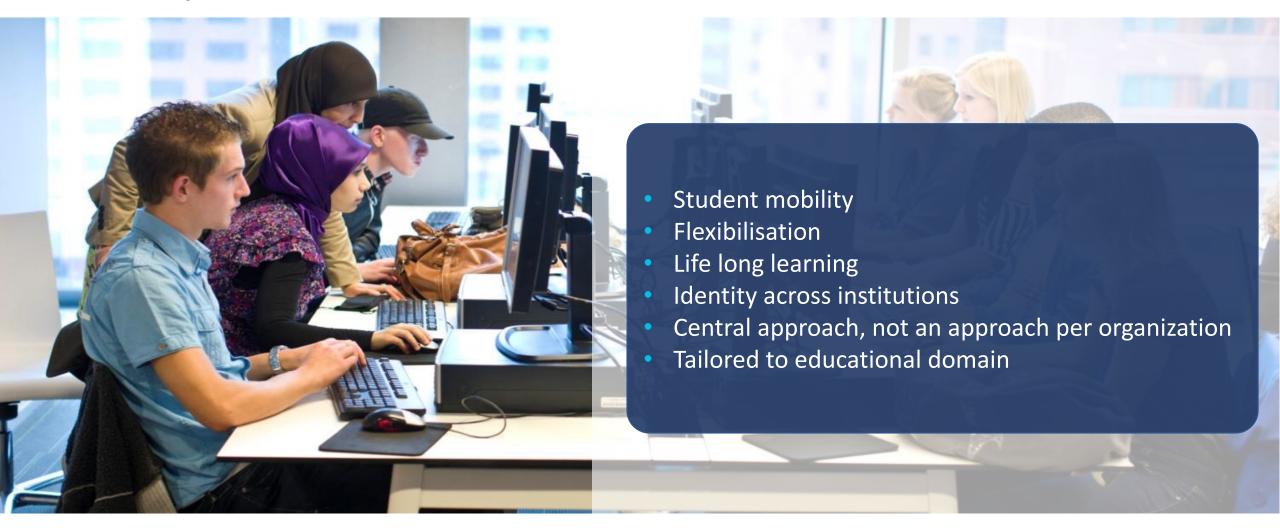

#### What does eduID offer for educational institutions?

- Lowering administrative burden of student mobility and increased collaboration between institutions
- Better GDPR position as the student is in its own control his data
- More certainty with regards to the digital identity of students in data exchange between institutions
- Better support for identification of target groups who normally are not or no more in the student information system: Prospects, guests, 'external' students, alumi
- Harmonisation in recogniszing "internal" and "external" students

#### What does eduID offer for students

- Better and simpler administrative process for taking courses at other institutions
- The student is in control of its own information
- Supporting life long learning, student is recognizable over the course of his whole learning carrier
- A solid and simple solution to access educational systems, an eID systems for education