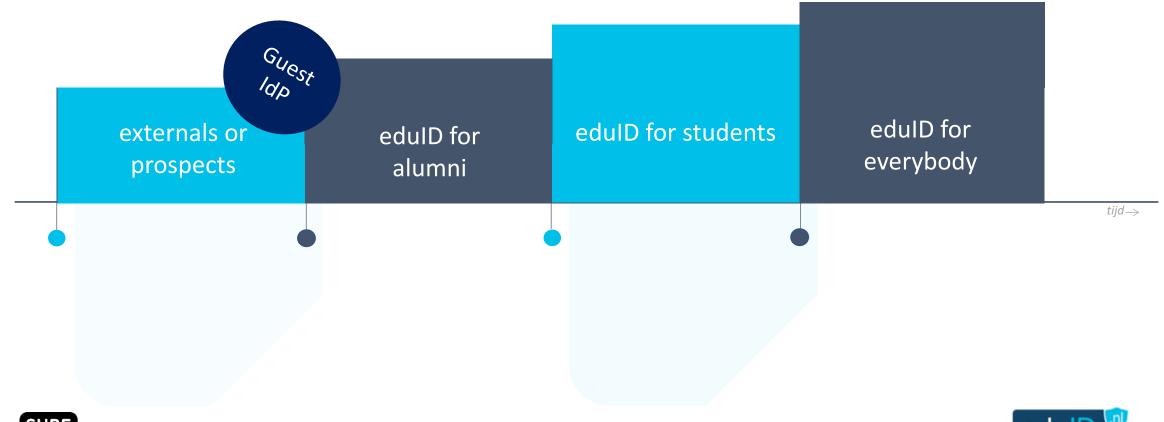

the student is in its own control his data
- More certainty with regards to the digital identity of students in data exchange between institutions
- Better support for identification of target groups who normally are not or no more in the student information system: Prospects, guests, 'external' students, alumi
- Harmonisation in recogniszing "internal" and "external" students





#### What does eduID offer for students

- Better and simpler administrative process for taking courses at other institutions
- The student is in control of its own information
- Supporting life long learning, student is recognizable over the course of his whole learning carrier
- A solid and simple solution to access educational systems, an eID systems for education





## Introduction of the edulD (example)







## edulD\* Meeting









Maarten Kremers maarten.kremers@surfnet.nl

https://www.surf.nl/eduid